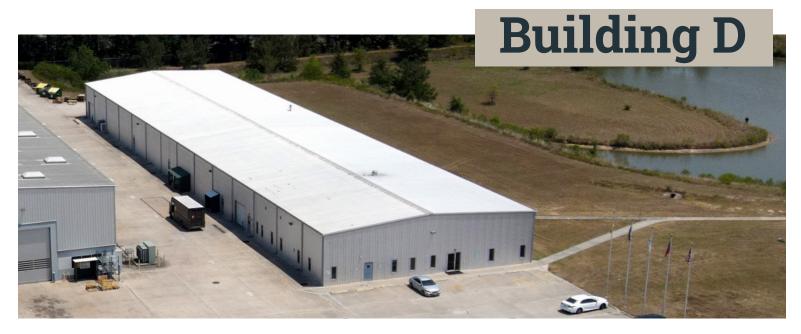

| Property                                          | Year<br>Built | Clear<br>Height (Ft) | Cranes | Sprinklers | Power (Amps) | Loading     | HVAC<br>Warehouse |
|---------------------------------------------------|---------------|----------------------|--------|------------|--------------|-------------|-------------------|
| <b>Building D</b> 27,200 SF Total 5,600 SF Office | 2015          | 16'/16'              | -      | Yes        | 400          | Grade-Level | Yes               |