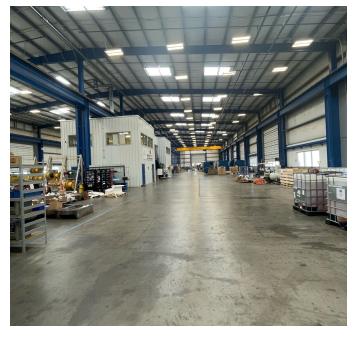

| Property                                         | Year<br>Built | Hook Height/<br>Clear<br>Height (Ft) | Cranes                                 | Sprinklers | Power (Amps) | Loading     | HVAC<br>Warehouse |
|--------------------------------------------------|---------------|--------------------------------------|----------------------------------------|------------|--------------|-------------|-------------------|
| Building A<br>56,289 SF Total<br>3,200 SF Office | 2009          | 21'/35'                              | 4 x 10-Ton<br>2 x 16-Ton<br>1 x 25-Ton | Yes        | 1,200        | Grade-Level | Yes               |