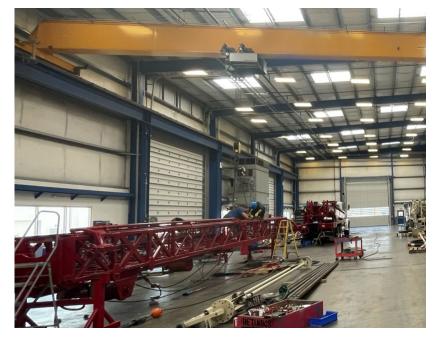

| Property                                         | Year<br>Built | Hook Height/<br>Clear<br>Height (Ft) | Cranes                                 | Sprinklers | Power (Amps) | Loading     | HVAC<br>Warehouse |
|--------------------------------------------------|---------------|--------------------------------------|----------------------------------------|------------|--------------|-------------|-------------------|
| Building A<br>56,289 SF Total<br>3,200 SF Office | 2009          | 21'/35'                              | 4 x 10-Ton<br>2 x 16-Ton<br>1 x 25-Ton | Yes        | 1,200        | Grade-Level | Yes               |