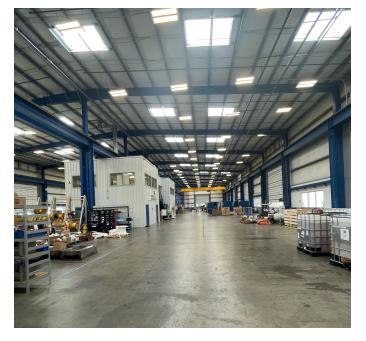

| Property                                         | Year<br>Built | Hook Height/<br>Clear<br>Height (Ft) | Cranes                                 | Sprinklers | Power (Amps) | Loading     | HVAC<br>Warehouse |
|--------------------------------------------------|---------------|--------------------------------------|----------------------------------------|------------|--------------|-------------|-------------------|
| Building A<br>56,289 SF Total<br>3,200 SF Office | 2009          | 21'/35'                              | 4 x 10-Ton<br>2 x 16-Ton<br>1 x 25-Ton | Yes        | 1,200        | Grade-Level | Yes               |