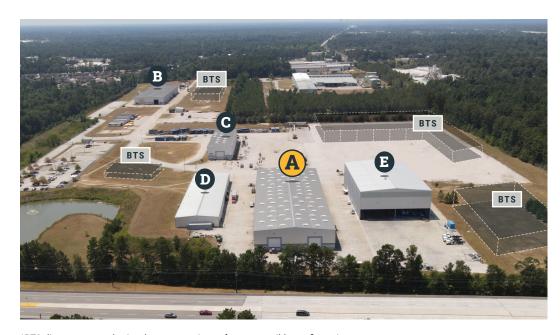

| Property                                         | Year<br>Built | Hook Height/<br>Clear<br>Height (Ft) | Cranes                                 | Sprinklers | Power (Amps) | Loading     | HVAC<br>Warehouse |
|--------------------------------------------------|---------------|--------------------------------------|----------------------------------------|------------|--------------|-------------|-------------------|
| Building A<br>56,289 SF Total<br>3,200 SF Office | 2009          | 21'/35'                              | 4 x 10-Ton<br>2 x 16-Ton<br>1 x 25-Ton | Yes        | 1,200        | Grade-Level | Yes               |



\*BTS diagrams are only visual representations of many possible configurations

## For More Information

## **Drew Coupe, SIOR**

D 713 993 7832 C 832 226 6726 drew.coupe@avisonyoung.com

## **Dawson Smith**

D 713 993 7167 C 713 689 9849 dawson.smith@avisonyoung.com















## Floor Plan