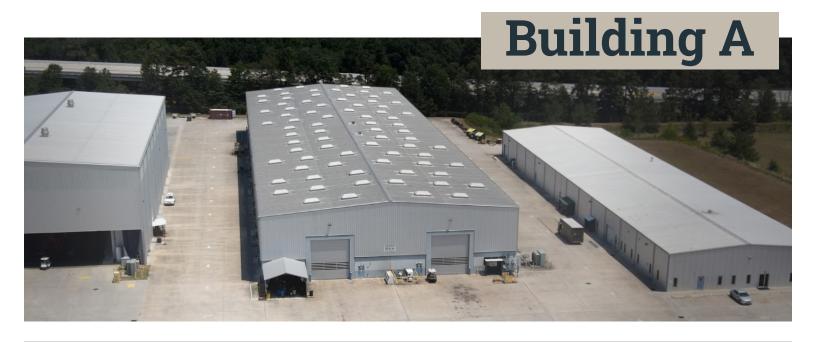

| Property                                         | Year<br>Built | Hook Height/<br>Clear<br>Height (Ft) | Cranes                                 | Sprinklers | Power (Amps) | Loading     | HVAC<br>Warehouse |
|--------------------------------------------------|---------------|--------------------------------------|----------------------------------------|------------|--------------|-------------|-------------------|
| Building A<br>56,289 SF Total<br>3,200 SF Office | 2009          | 21'/35'                              | 4 x 10-Ton<br>2 x 16-Ton<br>1 x 25-Ton | Yes        | 1,200        | Grade-Level | Yes               |