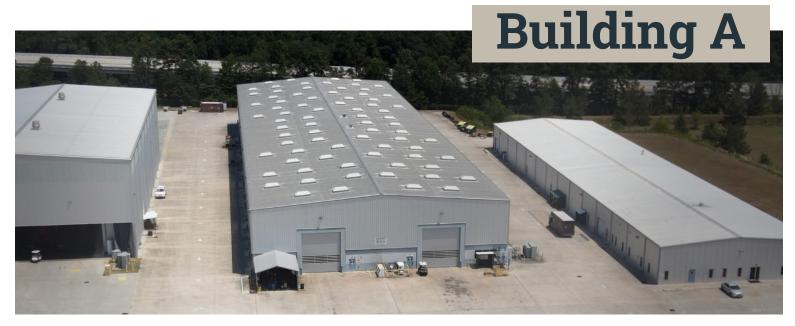

| Property                                         | Year<br>Built | Hook Height/<br>Clear<br>Height (Ft) | Cranes                                 | Sprinklers | Power (Amps) | Loading     | HVAC<br>Warehouse |
|--------------------------------------------------|---------------|--------------------------------------|----------------------------------------|------------|--------------|-------------|-------------------|
| Building A<br>56,289 SF Total<br>3,200 SF Office | 2009          | 21'/35'                              | 4 x 10-Ton<br>2 x 16-Ton<br>1 x 25-Ton | Yes        | 1,200        | Grade-Level | Yes               |