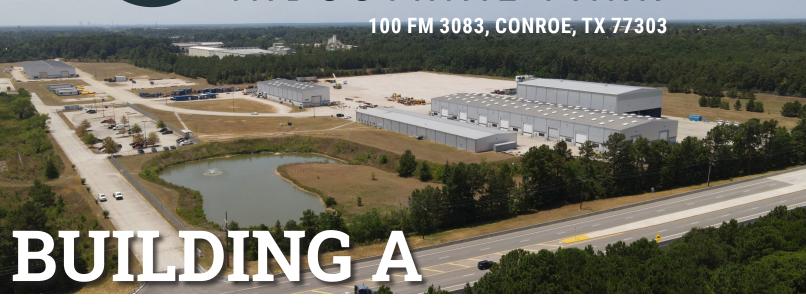

| Property                                         | Year<br>Built | Hook Height/<br>Clear<br>Height (Ft) | Cranes                                 | Sprinklers | Power (Amps) | Loading     | HVAC<br>Warehouse |
|--------------------------------------------------|---------------|--------------------------------------|----------------------------------------|------------|--------------|-------------|-------------------|
| Building A<br>56,289 SF Total<br>3,200 SF Office | 2009          | 21'/35'                              | 4 x 10-Ton<br>2 x 16-Ton<br>1 x 25-Ton | Yes        | 1,200        | Grade-Level | Yes               |